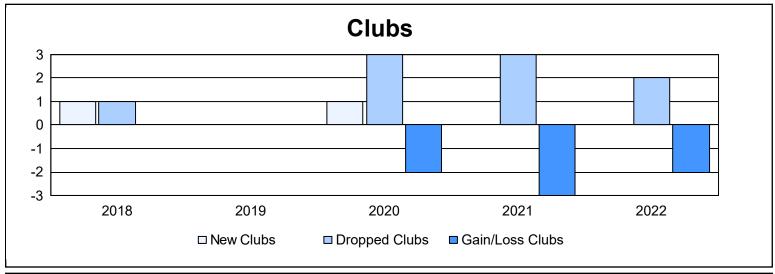

District 30 M As of June 2022 Cumulative

| Year      | New<br>Clubs | Dropped<br>Clubs | Gain/<br>Loss<br>Clubs | New<br>Members | Charter<br>Members | Reinstate<br>Members | Transfer<br>Members | Total<br>Member<br>Added | Total<br>Members<br>Dropped | Gain/<br>Loss<br>Members |
|-----------|--------------|------------------|------------------------|----------------|--------------------|----------------------|---------------------|--------------------------|-----------------------------|--------------------------|
| 2017-2018 | 1            | 1                | 0                      | 134            | 24                 | 5                    | 18                  | 181                      | 214                         | -33                      |
| 2018-2019 | 0            | 0                | 0                      | 89             | 2                  | 4                    | 7                   | 102                      | 147                         | -45                      |
| 2019-2020 | 1            | 3                | -2                     | 89             | 24                 | 2                    | 7                   | 122                      | 237                         | -115                     |
| 2020-2021 | 0            | 3                | -3                     | 85             | 0                  | 4                    | 3                   | 92                       | 116                         | -24                      |
| 2021-2022 | 0            | 2                | -2                     | 67             | 0                  | 4                    | 1                   | 72                       | 119                         | -47                      |
| Average   | 0            | 2                | -1                     | 93             | 10                 | 4                    | 7                   | 114                      | 167                         | -53                      |